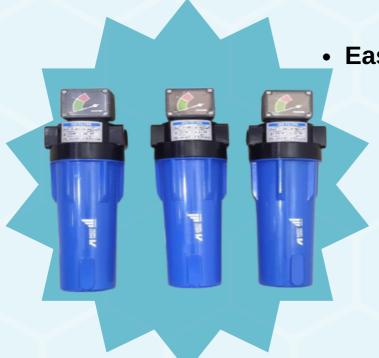

## **Air Filter Accessory**

- Easy Replaceable filter element
  - Robust Construction
    - Modular Design
      - Reliable

Purification of compressed air is needed because the air we breathe carries contaminants. Airborne particles, water, microbes and chemical gases enter compressors and in a compressed state these contaminants become concentrated and more destructive. In the compressed air system, hard particles assault equipment and piping. The result is damage to the system and generation of more particles. Examples of particles found in a compressed air system include desiccant dust, rust, pipe scale, metal oxides and dirt, which can be eliminated by applying proper filtration system.

## **Technical Specification**

| Model Name       | Model Name       |                         | Filtration | Flow     | Line       |
|------------------|------------------|-------------------------|------------|----------|------------|
| (Drain Internal) | (Drain External) | Filter Type             | Range      | Capacity | Connection |
| IG               | EG               |                         | (Micron)   | (CFM)    | (Inch)     |
| TPF-35IG         | TPF-35EG         | Pre Filter              | 3          |          | 1/2        |
| TAF-35IG         | TAF-35EG         | Pre Filter              | 1          | 35       |            |
| TFF-35IG         | TFF-35EG         | Oil Filter              | 0.01       | 33       |            |
| TCF-35IG         | TCF-35EG         | Activated Carbon Filter | 0.01       |          |            |
| TPF-60IG         | TPF-60EG         | Pre Filter              | 3          |          |            |
| TAF-60IG         | TAF-60EG         | Pre Filter              | 1          | 61       | 1          |
| TFF-60IG         | TFF-60EG         | Oil Filter              | 0.01       | J 01     | _          |
| TCF-60IG         | TCF-60EG         | Activated Carbon Filter | 0.01       |          |            |
| TPF-100IG        | TPF-100EG        | Pre Filter              | 3          |          |            |
| TAF-100IG        | TAF-100EG        | Pre Filter              | 1          | 102      | 1-1/2      |
| TFF-100IG        | TFF-100EG        | Oil Filter              | 0.010      | 102      |            |
| TCF-100IG        | TCF-100EG        | Activated Carbon Filter | 0.01       |          |            |
| TPF-170IG        | TPF-170EG        | Pre Filter              | 3          |          |            |
| TAF-170IG        | TAF-170EG        | Pre Filter              | 1          | 470      |            |
| TFF-170IG        | TFF-170EG        | Oil Filter              | 0.01       | 173      |            |
| TCF-170IG        | TCF-170EG        | Activated Carbon Filter | 0.01       |          |            |
| TPF-250IG        | TPF-250EG        | Pre Filter              | 3          |          |            |
| TAF-250IG        | TAF-250EG        | Pre Filter              | 1          | 054      |            |
| TFF-250IG        | TFF-250EG        | Oil Filter              | 0.01       | 254      |            |
| TCF-250IG        | TCF-250EG        | Activated Carbon Filter | 0.01       |          |            |
| TPF-375IG        | TPF-375EG        | Pre Filter              | 3          |          |            |
| TAF-375IG        | TAF-375EG        | Pre Filter              | 1          | 070      |            |
| TFF-375IG        | TFF-375EG        | Oil Filter              | 0.01       | 378      |            |
| TCF-375IG        | TCF-375EG        | Activated Carbon Filter | 0.01       |          |            |
| TPF-490IG        | TPF-490EG        | Pre Filter              | 3          | 494      | 2          |
| TAF-490IG        | TAF-490EG        | Pre Filter              | 1          |          |            |
| TFF-490IG        | TFF-490EG        | Oil Filter              | 0.01       |          |            |
| TCF-490IG        | TCF-490EG        | Activated Carbon Filter | 0.01       |          |            |
| TPF-625IG        | TPF-625EG        | Pre Filter              | 3          |          | 2-1/2      |
| TAF-625IG        | TAF-625EG        | Pre Filter              | 1          | 605      |            |
| TFF-625IG        | TFF-625EG        | Oil Filter              | 0.01       | 625      |            |
| TCF-625IG        | TCF-625EG        | Activated Carbon Filter | 0.01       |          |            |