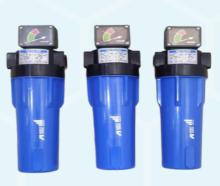

## **Air Filter Accessory**

- Easy Replaceable filter element
  - Robust Construction
    - Modular Design
      - Reliable

Purification of compressed air is needed because the air we breathe carries contaminants. Airborne particles, water, microbes and chemical gases enter compressors and in a compressed state these contaminants become concentrated and more destructive. In the compressed air system, hard particles assault equipment and piping. The result is damage to the system and generation of more particles. Examples of particles found in a compressed air system include desiccant dust, rust, pipe scale, metal oxides and dirt, which can be eliminated by applying proper filtration system.

## **Technical Specification**

| Model Name       | Model Name       |                         | Filtration | Flow     | Line       |
|------------------|------------------|-------------------------|------------|----------|------------|
| (Drain Internal) | (Drain External) | Filter Type             | Range      | Capacity | Connection |
| IG               | EG               |                         | (Micron)   | (CFM)    | (Inch)     |
| TPF-35IG         | TPF-35EG         | Pre Filter              | 3          |          | 1/2        |
| TAF-35IG         | TAF-35EG         | Pre Filter              | 1          | 35       |            |
| TFF-35IG         | TFF-35EG         | Oil Filter              | 0.01       | 33       |            |
| TCF-35IG         | TCF-35EG         | Activated Carbon Filter | 0.01       |          |            |
| TPF-60IG         | TPF-60EG         | Pre Filter              | 3          |          |            |
| TAF-60IG         | TAF-60EG         | Pre Filter              | 1          | 61       | 1          |
| TFF-60IG         | TFF-60EG         | Oil Filter              | 0.01       | J 01     | _          |
| TCF-60IG         | TCF-60EG         | Activated Carbon Filter | 0.01       |          |            |
| TPF-100IG        | TPF-100EG        | Pre Filter              | 3          |          |            |
| TAF-100IG        | TAF-100EG        | Pre Filter              | 1          | 102      | 1-1/2      |
| TFF-100IG        | TFF-100EG        | Oil Filter              | 0.010      | 102      |            |
| TCF-100IG        | TCF-100EG        | Activated Carbon Filter | 0.01       |          |            |
| TPF-170IG        | TPF-170EG        | Pre Filter              | 3          |          |            |
| TAF-170IG        | TAF-170EG        | Pre Filter              | 1          | 470      |            |
| TFF-170IG        | TFF-170EG        | Oil Filter              | 0.01       | 173      |            |
| TCF-170IG        | TCF-170EG        | Activated Carbon Filter | 0.01       |          |            |
| TPF-250IG        | TPF-250EG        | Pre Filter              | 3          |          |            |
| TAF-250IG        | TAF-250EG        | Pre Filter              | 1          | 054      |            |
| TFF-250IG        | TFF-250EG        | Oil Filter              | 0.01       | 254      |            |
| TCF-250IG        | TCF-250EG        | Activated Carbon Filter | 0.01       |          |            |
| TPF-375IG        | TPF-375EG        | Pre Filter              | 3          |          |            |
| TAF-375IG        | TAF-375EG        | Pre Filter              | 1          | 070      |            |
| TFF-375IG        | TFF-375EG        | Oil Filter              | 0.01       | 378      |            |
| TCF-375IG        | TCF-375EG        | Activated Carbon Filter | 0.01       |          |            |
| TPF-490IG        | TPF-490EG        | Pre Filter              | 3          | 494      | 2          |
| TAF-490IG        | TAF-490EG        | Pre Filter              | 1          |          |            |
| TFF-490IG        | TFF-490EG        | Oil Filter              | 0.01       |          |            |
| TCF-490IG        | TCF-490EG        | Activated Carbon Filter | 0.01       |          |            |
| TPF-625IG        | TPF-625EG        | Pre Filter              | 3          |          | 2-1/2      |
| TAF-625IG        | TAF-625EG        | Pre Filter              | 1          | 605      |            |
| TFF-625IG        | TFF-625EG        | Oil Filter              | 0.01       | 625      |            |
| TCF-625IG        | TCF-625EG        | Activated Carbon Filter | 0.01       |          |            |

## **Technical Specification**

| Model Name (Drain Internal)                                                                                                                                                                                                                                                                                                                                                                                                                                                                                                                                                                                                                                                                                                                                                                                                                                                                                                                                                                                                                                                                                                                                                                                                      |                  |                  |                         |            |          |            |
|----------------------------------------------------------------------------------------------------------------------------------------------------------------------------------------------------------------------------------------------------------------------------------------------------------------------------------------------------------------------------------------------------------------------------------------------------------------------------------------------------------------------------------------------------------------------------------------------------------------------------------------------------------------------------------------------------------------------------------------------------------------------------------------------------------------------------------------------------------------------------------------------------------------------------------------------------------------------------------------------------------------------------------------------------------------------------------------------------------------------------------------------------------------------------------------------------------------------------------|------------------|------------------|-------------------------|------------|----------|------------|
| IG                                                                                                                                                                                                                                                                                                                                                                                                                                                                                                                                                                                                                                                                                                                                                                                                                                                                                                                                                                                                                                                                                                                                                                                                                               | Model Name       | Model Name       |                         | Filtration | Flow     | Line       |
| TPF-775IG   TPF-775EG   Pre Filter   3                                                                                                                                                                                                                                                                                                                                                                                                                                                                                                                                                                                                                                                                                                                                                                                                                                                                                                                                                                                                                                                                                                                                                                                           | (Drain Internal) | (Drain External) | Filter Type             | Range      | Capacity | Connection |
| TAF-775IG         TAF-775EG         Pre Filter         1         777         2-1/2           TFF-775IG         TFF-775EG         Oil Filter         0.01         777         2-1/2           TCF-775IG         TCF-775EG         Activated Carbon Filter         0.01         1         1         1         1         1         1         1         1         1         1         1         1         1         1         1         1         1         1         1         1         1         1         1         1         1         1         1         1         1         1         1         1         1         1         1         1         1         1         1         1         1         1         1         1         1         1         1         1         1         1         1         1         1         1         1         1         1         1         1         1         1         1         1         1         1         1         1         1         1         1         1         1         1         1         1         1         1         1         1         1         1         1         1 <t< td=""><td>IG</td><td>EG</td><td></td><td>(Micron)</td><td>(CFM)</td><td>(Inch)</td></t<> | IG               | EG               |                         | (Micron)   | (CFM)    | (Inch)     |
| TFF-775IG TFF-775EG Oil Filter 0.01  TCF-775IG TCF-775EG Activated Carbon Filter 0.01  TPF-1000IG TPF-1000EG Pre Filter 3  TAF-1000IG TAF-1000EG Pre Filter 1  TFF-1000IG TFF-1000EG Oil Filter 0.01  TCF-1000IG TCF-1000EG Activated Carbon Filter 0.01  TCF-1000IG TCF-1000EG Pre Filter 3  TAF-1270IG TPF-1270EG Pre Filter 3  TAF-1270IG TFF-1270EG Oil Filter 0.010  TCF-1270IG TCF-1270EG Activated Carbon Filter 0.01  TCF-1270IG TCF-1270EG Activated Carbon Filter 0.01  TCF-1270IG TCF-1270EG Pre Filter 0.01  TCF-1600IG TPF-1600EG Pre Filter 3  TAF-1600IG TAF-1600EG Pre Filter 1  TFF-1600IG TCF-1600EG Oil Filter 0.01  TCF-1600IG TCF-1600EG Pre Filter 1  TFF-1900IG TCF-1900EG Pre Filter 0.01  TCF-1900IG TCF-1900EG Pre Filter 0.01  TFF-1900IG TAF-1900EG Pre Filter 1  TAF-1900IG TAF-1900EG Pre Filter 1  TAF-1900IG TAF-1900EG Pre Filter 1  TFF-1900IG TAF-1900EG Pre Filter 1                                                                                                                                     | TPF-775IG        | TPF-775EG        | Pre Filter              | 3          | 777      | 2-1/2      |
| TFF-775IG   TFF-775EG   Oil Filter   0.01                                                                                                                                                                                                                                                                                                                                                                                                                                                                                                                                                                                                                                                                                                                                                                                                                                                                                                                                                                                                                                                                                                                                                                                        | TAF-775IG        | TAF-775EG        | Pre Filter              | 1          |          |            |
| TPF-1000IG         TPF-1000EG         Pre Filter         3           TAF-1000IG         TAF-1000EG         Pre Filter         1           TFF-1000IG         TFF-1000EG         Oil Filter         0.01           TCF-1000IG         TCF-1000EG         Activated Carbon Filter         0.01           TPF-1270IG         TPF-1270EG         Pre Filter         1           TFF-1270IG         TAF-1270EG         Pre Filter         1           TCF-1270IG         TCF-1270EG         Activated Carbon Filter         0.01           TPF-1600IG         TPF-1600EG         Pre Filter         3           TAF-1600IG         TAF-1600EG         Pre Filter         1           TFF-1600IG         TCF-1600EG         Oil Filter         0.01           TCF-1600IG         TCF-1600EG         Activated Carbon Filter         0.01           TCF-1900IG         TPF-1900EG         Pre Filter         3           TAF-1900IG         TAF-1900EG         Pre Filter         3           TAF-1900IG         TAF-1900EG         Pre Filter         1           TFF-1900IG         TAF-1900EG         Pre Filter         1           TAF-1900IG         TAF-1900EG         Pre Filter         1                                      | TFF-775IG        | TFF-775EG        | Oil Filter              | 0.01       |          |            |
| TAF-1000IG       TAF-1000EG       Pre Filter       1         TFF-1000IG       TFF-1000EG       Oil Filter       0.01         TCF-1000IG       TCF-1000EG       Activated Carbon Filter       0.01         TPF-1270IG       TPF-1270EG       Pre Filter       3         TAF-1270IG       TAF-1270EG       Pre Filter       1         TCF-1270IG       TCF-1270EG       Activated Carbon Filter       0.01         TPF-1600IG       TPF-1600EG       Pre Filter       3         TAF-1600IG       TAF-1600EG       Pre Filter       1         TFF-1600IG       TCF-1600EG       Oil Filter       0.01         TCF-1600IG       TCF-1600EG       Activated Carbon Filter       0.01         TPF-1900IG       TPF-1900EG       Pre Filter       3         TAF-1900IG       TAF-1900EG       Pre Filter       3         TAF-1900IG       TAF-1900EG       Pre Filter       1         TFF-1900IG       TFF-1900EG       Oil Filter       0.01                                                                                                                                                                                                                                                                                           | TCF-775IG        | TCF-775EG        | Activated Carbon Filter | 0.01       |          |            |
| TFF-1000IG TFF-1000EG Oil Filter 0.01  TCF-1000IG TCF-1000EG Activated Carbon Filter 0.01  TPF-1270IG TPF-1270EG Pre Filter 3  TAF-1270IG TFF-1270EG Pre Filter 1  TFF-1270IG TFF-1270EG Oil Filter 0.010  TCF-1270IG TCF-1270EG Activated Carbon Filter 0.01  TPF-1600IG TPF-1600EG Pre Filter 3  TAF-1600IG TAF-1600EG Pre Filter 1  TFF-1600IG TFF-1600EG Oil Filter 0.01  TCF-1600IG TCF-1600EG Oil Filter 0.01  TCF-1600IG TCF-1900EG Pre Filter 0.01  TCF-1900IG TCF-1900EG Pre Filter 0.01  TFF-1900IG TFF-1900EG Pre Filter 0.01  TAF-1900IG TAF-1900EG Pre Filter 0.01  TFF-1900IG TFF-1900EG Oil Filter 0.01  TFF-1900IG TFF-1900EG Oil Filter 0.01                                                                                                                                                                                                                                                                                                                                                                                                                                                                                                                                                                    | TPF-1000IG       | TPF-1000EG       | Pre Filter              | 3          |          | 4          |
| TFF-1000IG         TFF-1000EG         Oil Filter         0.01           TCF-1000IG         TCF-1000EG         Activated Carbon Filter         0.01           TPF-1270IG         TPF-1270EG         Pre Filter         3           TAF-1270IG         TAF-1270EG         Pre Filter         1           TFF-1270IG         TFF-1270EG         Oil Filter         0.010           TCF-1270IG         TCF-1270EG         Activated Carbon Filter         0.01           TPF-1600IG         TPF-1600EG         Pre Filter         3           TAF-1600IG         TAF-1600EG         Pre Filter         1           TFF-1600IG         TFF-1600EG         Oil Filter         0.01           TCF-1600IG         TCF-1600EG         Activated Carbon Filter         0.01           TPF-1900IG         TPF-1900EG         Pre Filter         3           TAF-1900IG         TAF-1900EG         Pre Filter         1           TFF-1900IG         TFF-1900EG         Oil Filter         0.01                                                                                                                                                                                                                                              | TAF-1000IG       | TAF-1000EG       | Pre Filter              | 1          | 1000     |            |
| TPF-1270IG TPF-1270EG Pre Filter 3 TAF-1270IG TAF-1270EG Pre Filter 1 TFF-1270IG TAF-1270EG Oil Filter 0.010 TCF-1270IG TCF-1270EG Activated Carbon Filter 0.01 TPF-1600IG TPF-1600EG Pre Filter 3 TAF-1600IG TAF-1600EG Pre Filter 1 TFF-1600IG TFF-1600EG Oil Filter 0.01 TCF-1600IG TCF-1600EG Oil Filter 0.01 TCF-1900IG TCF-1600EG Activated Carbon Filter 0.01 TPF-1900IG TPF-1900EG Pre Filter 3 TAF-1900IG TAF-1900EG Pre Filter 3 TAF-1900IG TAF-1900EG Pre Filter 1 TFF-1900IG TAF-1900EG Pre Filter 1 TFF-1900IG TAF-1900EG Oil Filter 0.01                                                                                                                                                                                                                                                                                                                                                                                                                                                                                                                                                                                                                                                                           | TFF-1000IG       | TFF-1000EG       | Oil Filter              | 0.01       | 1000     |            |
| TAF-1270IG       TAF-1270EG       Pre Filter       1         TFF-1270IG       TFF-1270EG       Oil Filter       0.010         TCF-1270IG       TCF-1270EG       Activated Carbon Filter       0.01         TPF-1600IG       TPF-1600EG       Pre Filter       3         TAF-1600IG       TAF-1600EG       Pre Filter       1         TCF-1600IG       TCF-1600EG       Oil Filter       0.01         TCF-1600IG       TCF-1600EG       Activated Carbon Filter       0.01         TPF-1900IG       TPF-1900EG       Pre Filter       3         TAF-1900IG       TAF-1900EG       Pre Filter       1         TFF-1900IG       TFF-1900EG       Oil Filter       0.01                                                                                                                                                                                                                                                                                                                                                                                                                                                                                                                                                              | TCF-1000IG       | TCF-1000EG       | Activated Carbon Filter | 0.01       |          |            |
| TFF-1270IG       TFF-1270EG       Oil Filter       0.010       1271       4         TCF-1270IG       TCF-1270EG       Activated Carbon Filter       0.01       0.01       1         TFF-1600IG       TPF-1600EG       Pre Filter       1       1         TFF-1600IG       TFF-1600EG       Oil Filter       0.01       1         TCF-1600IG       TCF-1600EG       Activated Carbon Filter       0.01       1         TFF-1900IG       TPF-1900EG       Pre Filter       3       3         TAF-1900IG       TAF-1900EG       Pre Filter       1       1907       6         TFF-1900IG       TFF-1900EG       Oil Filter       0.01       1907       6                                                                                                                                                                                                                                                                                                                                                                                                                                                                                                                                                                            | TPF-1270IG       | TPF-1270EG       | Pre Filter              | 3          | 1271     |            |
| TFF-1270IG         TFF-1270EG         Oil Filter         0.010           TCF-1270IG         TCF-1270EG         Activated Carbon Filter         0.01           TPF-1600IG         TPF-1600EG         Pre Filter         3           TAF-1600IG         TAF-1600EG         Pre Filter         1           TCF-1600IG         TCF-1600EG         Oil Filter         0.01           TCF-1600IG         TCF-1600EG         Activated Carbon Filter         0.01           TPF-1900IG         TPF-1900EG         Pre Filter         3           TAF-1900IG         TAF-1900EG         Pre Filter         1           TFF-1900IG         TFF-1900EG         Oil Filter         0.01                                                                                                                                                                                                                                                                                                                                                                                                                                                                                                                                                     | TAF-1270IG       | TAF-1270EG       | Pre Filter              | 1          |          |            |
| TPF-1600IG         TPF-1600EG         Pre Filter         3           TAF-1600IG         TAF-1600EG         Pre Filter         1           TFF-1600IG         TFF-1600EG         Oil Filter         0.01           TCF-1600IG         TCF-1600EG         Activated Carbon Filter         0.01           TPF-1900IG         TPF-1900EG         Pre Filter         3           TAF-1900IG         TAF-1900EG         Pre Filter         1           TFF-1900IG         TFF-1900EG         Oil Filter         0.01                                                                                                                                                                                                                                                                                                                                                                                                                                                                                                                                                                                                                                                                                                                   | TFF-1270IG       | TFF-1270EG       | Oil Filter              | 0.010      |          |            |
| TAF-1600IG       TAF-1600EG       Pre Filter       1         TFF-1600IG       TFF-1600EG       Oil Filter       0.01         TCF-1600IG       TCF-1600EG       Activated Carbon Filter       0.01         TPF-1900IG       TPF-1900EG       Pre Filter       3         TAF-1900IG       TAF-1900EG       Pre Filter       1         TFF-1900IG       TFF-1900EG       Oil Filter       0.01                                                                                                                                                                                                                                                                                                                                                                                                                                                                                                                                                                                                                                                                                                                                                                                                                                      | TCF-1270IG       | TCF-1270EG       | Activated Carbon Filter | 0.01       |          |            |
| TFF-1600IG       TFF-1600EG       Oil Filter       0.01       1600         TCF-1600IG       TCF-1600EG       Activated Carbon Filter       0.01         TPF-1900IG       TPF-1900EG       Pre Filter       3         TAF-1900IG       TAF-1900EG       Pre Filter       1         TFF-1900IG       TFF-1900EG       Oil Filter       0.01                                                                                                                                                                                                                                                                                                                                                                                                                                                                                                                                                                                                                                                                                                                                                                                                                                                                                        | TPF-1600IG       | TPF-1600EG       | Pre Filter              | 3          |          |            |
| TFF-1600IG         TFF-1600EG         Oil Filter         0.01           TCF-1600IG         TCF-1600EG         Activated Carbon Filter         0.01           TPF-1900IG         TPF-1900EG         Pre Filter         3           TAF-1900IG         TAF-1900EG         Pre Filter         1           TFF-1900IG         TFF-1900EG         Oil Filter         0.01                                                                                                                                                                                                                                                                                                                                                                                                                                                                                                                                                                                                                                                                                                                                                                                                                                                             | TAF-1600IG       | TAF-1600EG       | Pre Filter              | 1          | 1000     |            |
| TPF-1900IG         TPF-1900EG         Pre Filter         3           TAF-1900IG         TAF-1900EG         Pre Filter         1           TFF-1900IG         TFF-1900EG         Oil Filter         0.01                                                                                                                                                                                                                                                                                                                                                                                                                                                                                                                                                                                                                                                                                                                                                                                                                                                                                                                                                                                                                          | TFF-1600IG       | TFF-1600EG       | Oil Filter              | 0.01       | 1600     |            |
| TAF-1900IG         TAF-1900EG         Pre Filter         1           TFF-1900IG         TFF-1900EG         Oil Filter         0.01                                                                                                                                                                                                                                                                                                                                                                                                                                                                                                                                                                                                                                                                                                                                                                                                                                                                                                                                                                                                                                                                                               | TCF-1600IG       | TCF-1600EG       | Activated Carbon Filter | 0.01       |          |            |
| TFF-1900IG TFF-1900EG Oil Filter 0.01                                                                                                                                                                                                                                                                                                                                                                                                                                                                                                                                                                                                                                                                                                                                                                                                                                                                                                                                                                                                                                                                                                                                                                                            | TPF-1900IG       | TPF-1900EG       | Pre Filter              | 3          |          | 6          |
| TFF-1900IG TFF-1900EG Oil Filter 0.01                                                                                                                                                                                                                                                                                                                                                                                                                                                                                                                                                                                                                                                                                                                                                                                                                                                                                                                                                                                                                                                                                                                                                                                            | TAF-1900IG       | TAF-1900EG       | Pre Filter              | 1          | 1007     |            |
| TCF-1900IG TCF-1900EG Activated Carbon Filter 0.01                                                                                                                                                                                                                                                                                                                                                                                                                                                                                                                                                                                                                                                                                                                                                                                                                                                                                                                                                                                                                                                                                                                                                                               | TFF-1900IG       | TFF-1900EG       | Oil Filter              | 0.01       | 1907     |            |
|                                                                                                                                                                                                                                                                                                                                                                                                                                                                                                                                                                                                                                                                                                                                                                                                                                                                                                                                                                                                                                                                                                                                                                                                                                  | TCF-1900IG       | TCF-1900EG       | Activated Carbon Filter | 0.01       |          |            |