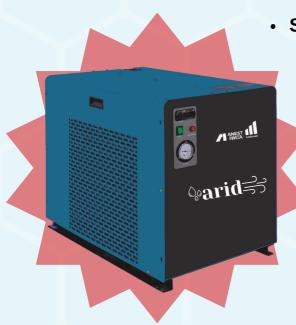

### **Salient features**

 Access to all parts by single cover removal

· Easy to maintain

Excellent performance

### **Technical Specification**

| Model   | Power Supply<br>V/Ph/Hz | СЕМ  | Dimensions<br>(L x W x H) | Connection Size (Inch) | Noise<br>Level | Gross<br>Weight (Kg) |
|---------|-------------------------|------|---------------------------|------------------------|----------------|----------------------|
| RD 20   | 230/1/50                | 20   | 515 x 310 x 430           | 1/2" BSP               | ≤70 dBA        | 37                   |
| RD 40   | 230/1/50                | 40   | 550 x 320 x 530           | 3/4" BSP               | ≤70 dBA        | 44                   |
| RD 60   | 230/1/50                | 60   | 550 x 320 x 530           | 3/4" BSP               | ≤70 dBA        | 45                   |
| RD 72   | 230/1/50                | 72   | 630 x 320 x 530           | 3/4" BSP               | ≤70 dBA        | 50                   |
| RD 125  | 230/1/50                | 125  | 705 x 440 x 600           | 1½" BSP                | ≤70 dBA        | 68                   |
| RD 150  | 230/1/50                | 150  | 705 x 440 x 600           | 1½" BSP                | ≤70 dBA        | 68                   |
| RD 250  | 230/1/50                | 250  | 810 x 535 x 690           | 1½" BSP                | ≤70 dBA        | 105                  |
| RD 300  | 415/3/50                | 300  | 810 x 535 x 690           | 1½" BSP                | ≤70 dBA        | 107                  |
| RD 400  | 415/3/50                | 400  | 950 x 850 x 1250          | 2" Flanged             | ≤70 dBA        | 300                  |
| RD 500  | 415/3/50                | 500  | 950 x 850 x 1250          | 2" Flanged             | ≤70 dBA        | 300                  |
| RD 650  | 415/3/50                | 650  | 1000 x 900 x 1400         | 2½" Flanged            | ≤75 dBA        | 360                  |
| RD 750  | 415/3/50                | 750  | 1000 x 900 x 1400         | 2½" Flanged            | ≤75 dBA        | 360                  |
| RD 1000 | 415/3/50                | 1000 | 1250 x 1000 x 1550        | 3" Flanged             | ≤75 dBA        | 410                  |
| RD 1100 | 415/3/50                | 1100 | 1250 x 1000 x 1550        | 3" Flanged             | ≤75 dBA        | 410                  |
| RD 1250 | 415/3/50                | 1250 | 1500 x 1100 x 1600        | 4" Flanged             | ≤75 dBA        | 450                  |
| RD 1500 | 415/3/50                | 1500 | 1500 x 1100 x 1600        | 4" Flanged             | ≤75 dBA        | 700                  |
| RD 2000 | 415/3/50                | 2000 | 1650 x 1240 x 2000        | 6" Flanged             | ≤75 dBA        | 1000                 |