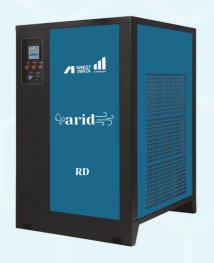

# **Air Dryer and Accessories**

### **Salient features**

 Access to all parts by single cover removal

· Easy to maintain

Excellent performance

### **Technical Specification**

| Model   | Power Supply<br>V/Ph/Hz | СЕМ  | Dimensions<br>(L x W x H) | Connection Size (Inch) | Noise<br>Level | Gross<br>Weight (Kg) |
|---------|-------------------------|------|---------------------------|------------------------|----------------|----------------------|
| RD 20   | 230/1/50                | 20   | 515 x 310 x 430           | 1/2" BSP               | ≤70 dBA        | 37                   |
| RD 40   | 230/1/50                | 40   | 550 x 320 x 530           | 3/4" BSP               | ≤70 dBA        | 44                   |
| RD 60   | 230/1/50                | 60   | 550 x 320 x 530           | 3/4" BSP               | ≤70 dBA        | 45                   |
| RD 72   | 230/1/50                | 72   | 630 x 320 x 530           | 3/4" BSP               | ≤70 dBA        | 50                   |
| RD 125  | 230/1/50                | 125  | 705 x 440 x 600           | 1½" BSP                | ≤70 dBA        | 68                   |
| RD 150  | 230/1/50                | 150  | 705 x 440 x 600           | 1½" BSP                | ≤70 dBA        | 68                   |
| RD 250  | 230/1/50                | 250  | 810 x 535 x 690           | 1½" BSP                | ≤70 dBA        | 105                  |
| RD 300  | 415/3/50                | 300  | 810 x 535 x 690           | 1½" BSP                | ≤70 dBA        | 107                  |
| RD 400  | 415/3/50                | 400  | 950 x 850 x 1250          | 2" Flanged             | ≤70 dBA        | 300                  |
| RD 500  | 415/3/50                | 500  | 950 x 850 x 1250          | 2" Flanged             | ≤70 dBA        | 300                  |
| RD 650  | 415/3/50                | 650  | 1000 x 900 x 1400         | 2½" Flanged            | ≤75 dBA        | 360                  |
| RD 750  | 415/3/50                | 750  | 1000 x 900 x 1400         | 2½" Flanged            | ≤75 dBA        | 360                  |
| RD 1000 | 415/3/50                | 1000 | 1250 x 1000 x 1550        | 3" Flanged             | ≤75 dBA        | 410                  |
| RD 1100 | 415/3/50                | 1100 | 1250 x 1000 x 1550        | 3" Flanged             | ≤75 dBA        | 410                  |
| RD 1250 | 415/3/50                | 1250 | 1500 x 1100 x 1600        | 4" Flanged             | ≤75 dBA        | 450                  |
| RD 1500 | 415/3/50                | 1500 | 1500 x 1100 x 1600        | 4" Flanged             | ≤75 dBA        | 700                  |
| RD 2000 | 415/3/50                | 2000 | 1650 x 1240 x 2000        | 6" Flanged             | ≤75 dBA        | 1000                 |