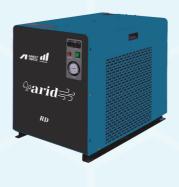

# **Air Dryer and Accessories**

### **Salient features**

 Access to all parts by single cover removal

· Easy to maintain

Excellent performance

### **Technical Specification**

| Model   | Power Supply<br>V/Ph/Hz | СЕМ  | Dimensions<br>(L x W x H) | Connection Size (Inch) | Noise<br>Level | Gross<br>Weight (Kg) |
|---------|-------------------------|------|---------------------------|------------------------|----------------|----------------------|
| RD 20   | 230/1/50                | 20   | 515 x 310 x 430           | 1/2" BSP               | ≤70 dBA        | 37                   |
| RD 40   | 230/1/50                | 40   | 550 x 320 x 530           | 3/4" BSP               | ≤70 dBA        | 44                   |
| RD 60   | 230/1/50                | 60   | 550 x 320 x 530           | 3/4" BSP               | ≤70 dBA        | 45                   |
| RD 72   | 230/1/50                | 72   | 630 x 320 x 530           | 3/4" BSP               | ≤70 dBA        | 50                   |
| RD 125  | 230/1/50                | 125  | 705 x 440 x 600           | 1½" BSP                | ≤70 dBA        | 68                   |
| RD 150  | 230/1/50                | 150  | 705 x 440 x 600           | 1½" BSP                | ≤70 dBA        | 68                   |
| RD 250  | 230/1/50                | 250  | 810 x 535 x 690           | 1½" BSP                | ≤70 dBA        | 105                  |
| RD 300  | 415/3/50                | 300  | 810 x 535 x 690           | 1½" BSP                | ≤70 dBA        | 107                  |
| RD 400  | 415/3/50                | 400  | 950 x 850 x 1250          | 2" Flanged             | ≤70 dBA        | 300                  |
| RD 500  | 415/3/50                | 500  | 950 x 850 x 1250          | 2" Flanged             | ≤70 dBA        | 300                  |
| RD 650  | 415/3/50                | 650  | 1000 x 900 x 1400         | 2½" Flanged            | ≤75 dBA        | 360                  |
| RD 750  | 415/3/50                | 750  | 1000 x 900 x 1400         | 2½" Flanged            | ≤75 dBA        | 360                  |
| RD 1000 | 415/3/50                | 1000 | 1250 x 1000 x 1550        | 3" Flanged             | ≤75 dBA        | 410                  |
| RD 1100 | 415/3/50                | 1100 | 1250 x 1000 x 1550        | 3" Flanged             | ≤75 dBA        | 410                  |
| RD 1250 | 415/3/50                | 1250 | 1500 x 1100 x 1600        | 4" Flanged             | ≤75 dBA        | 450                  |
| RD 1500 | 415/3/50                | 1500 | 1500 x 1100 x 1600        | 4" Flanged             | ≤75 dBA        | 700                  |
| RD 2000 | 415/3/50                | 2000 | 1650 x 1240 x 2000        | 6" Flanged             | ≤75 dBA        | 1000                 |