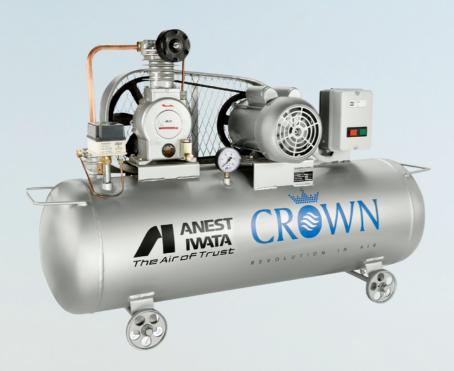

## **AIR-COOLED LUBRICATED RECIPROCATING AIR COMPRESSOR**

## **Technical Specifications**

| Package<br>Model | Motor |    | Bare  | Working  | Piston<br>Displacement |      | Tank     | Package<br>Dimensions |
|------------------|-------|----|-------|----------|------------------------|------|----------|-----------------------|
|                  | Phase | HP | Model | Pressure | LPM                    | CFM  | Size     | (L x W x H)           |
| TLS10C-10S-4EC   | 1     | 1  | LS10  | 10kg/cm  | 128                    | 4.5  | 40 Ltr.  | 945x355x735           |
| TLS10C-10-4EC    | 3     |    |       |          |                        |      |          |                       |
| TLS20C-10S-9EC   | 1     | 2  | LS20  | 10kg/cm  | 237                    | 8.4  | 90 Ltr.  | 1370x380x820          |
| TLS20C-10-9EC    | 3     |    |       |          |                        |      |          |                       |
| TLS30C-10S-16EC  | 1     | 3  | LS30  | 10kg/cm  | 378                    | 13.4 | 160 Ltr. | 1560x470x875          |
| TLS30C-10-16EC   | 3     |    |       |          |                        |      |          |                       |